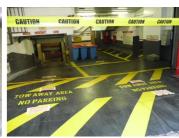

### **Photograph Descriptions**

\* 1. The original condition of the floor area 2. Surface preparation in progress 3. A few small touch ups 4. The finished application showing the coated floor and reinstated lines, wording and chevrons,

## **Application Method**

The application was carried out in accordance with Belzona System Leaflets FPA-4 and FPA-8. The floor area was prepared using a dustless diamond grinder then coated with 2 coats of the Belzona 5231. The line markings, chevrons and wording were then reinstated using Belzona 4411 in a single coat of safety yellow.