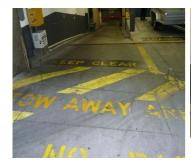

### **Photograph Descriptions**

\* 1. The original condition of the floor area 2. Surface preparation in progress 3. A few small touch ups 4. The finished application showing the coated floor and reinstated lines, wording and chevrons,