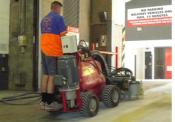

### **Photograph Descriptions**

\* 1. The original condition of the floor area 2. Surface preparation in progress 3. A few small touch ups 4. The finished application showing the coated floor and reinstated lines, wording and chevrons,

## **Application Method**

The application was carried out in accordance with Belzona System Leaflets FPA-4 and FPA-8. The floor area was prepared using a dustless diamond grinder then coated with 2 coats of the Belzona 5231. The line markings, chevrons and wording were then reinstated using Belzona 4411 in a single coat of safety yellow.