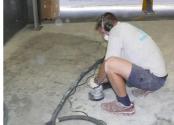

### **Photograph Descriptions**

\* 1. The original condition of the floor area 2. Surface preparation in progress 3. A few small touch ups 4. The finished application showing the coated floor and reinstated lines, wording and chevrons,

## **Application Method**

The application was carried out in accordance with Belzona System Leaflets FPA-4 and FPA-8. The floor area was prepared using a dustless diamond grinder then coated with 2 coats of the Belzona 5231. The line markings, chevrons and wording were then reinstated using Belzona 4411 in a single coat of safety yellow.