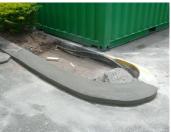

# **Photograph Descriptions**

\* 1. The damaged missing nosings 2. Former being constructed 3. The former in position ready for repair to take place 4. The finished application, after removal of former, ready for painting,