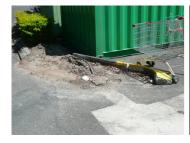

# **Photograph Descriptions**

\* 1. The damaged missing nosings 2. Former being constructed 3. The former in position ready for repair to take place 4. The finished application, after removal of former, ready for painting,