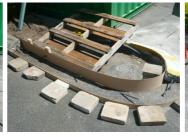

# **Photograph Descriptions**

\* 1. The damaged missing nosings 2. Former being constructed 3. The former in position ready for repair to take place 4. The finished application, after removal of former, ready for painting,