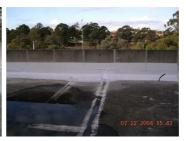

# **Photograph Descriptions**

\* 1. Preparation in progress 2. Surface Conditioner applied 3. completed application,

### **Application Method**

Application was carried out in accordance with Belzona System Leaflet RPA-8. A fully reinforced Belzona 3111 system was applied to bridge between roof deck and wall.