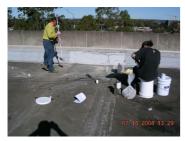

# **Photograph Descriptions**

\* 1. Preparation in progress 2. Surface Conditioner applied 3. completed application,

### **Application Method**

Application was carried out in accordance with Belzona System Leaflet RPA-8. A fully reinforced Belzona 3111 system was applied to bridge between roof deck and wall.