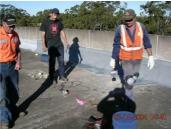

# **Photograph Descriptions**

\* 1. Preparation in progress 2. Surface Conditioner applied 3. completed application,

### **Application Method**

Application was carried out in accordance with Belzona System Leaflet RPA-8. A fully reinforced Belzona 3111 system was applied to bridge between roof deck and wall.