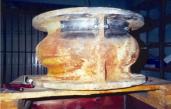

# **Photograph Descriptions**

- \* Holed valve housing. ,
- \* Metal plates used to reinforce the exterior. ,
- \* Rebuilt housing. ,
- \* Completed application.,