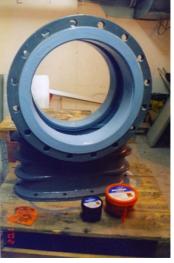

# **Photograph Descriptions**

- \* Holed valve housing. ,
- \* Metal plates used to reinforce the exterior. ,
- \* Rebuilt housing. ,
- \* Completed application.,