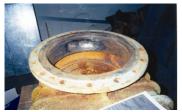

# **Photograph Descriptions**

- \* Holed valve housing. ,
- \* Metal plates used to reinforce the exterior. ,
- \* Rebuilt housing. ,
- \* Completed application.,