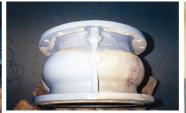

# **Photograph Descriptions**

- \* Holed valve housing. ,
- \* Metal plates used to reinforce the exterior. ,
- \* Rebuilt housing. ,
- \* Completed application.,