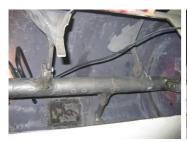

## **Photograph Descriptions**

- \* 8-year-old Belzona® 1321 coating,
- \* Another view of 8-year-old Belzona® 1321 coating,
- \* New Belzona® 1321 coating,
- \* Coated hatch .