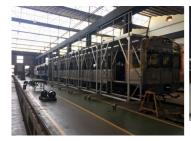

## **BELZONA PROTECTS RAIL CARRIAGE ROOFS**

ID: 7487

Industry: Transport Customer Location: Railway Operator, Portugal

Application: RPA-Roof Problem Areas Application Date: April 2016

Substrate: Stainless-steel

Products: Belzona 3111 (Flexible Membrane), Belzona 3921 (GSC Surface Conditioner)

**Problem** 

Water leaks on the roofs due to presence of small cracks and holes made to install specific furniture.









## **Application Situation**

Roof on railway carriage

## **Application Method**

After conditioning the substrate with Belzona 3921 (GSC Conditioner), a fully reinforced Belzona 3111 system (including Belzona 9311 reinforcement sheet) was applied to the entirety of the carriage roof. The application was carried out in accordance with Belzona Know-How System Leaflets RPA-01 & RPA-08.

## **Belzona Facts**

Previous original Belzona application in 2006 is still in perfect condition (10 years later) and as a result customer approved Belzona 3111 system for the protection of other railway carriages. Conventional alternative paints and systems did not offer the same performance as Belzona 3111 and is currently customer's choice to protect the roofs and avoid costly replacement.

For m