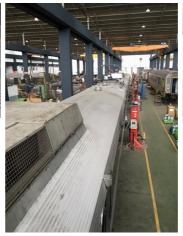

## **Application Situation**

Roof on railway carriage

## **Application Method**

After conditioning the substrate with Belzona 3921 (GSC Conditioner), a fully reinforced Belzona 3111 system (including Belzona 9311 reinforcement sheet) was applied to the entirety of the carriage roof. The application was carried out in accordance with Belzona Know-How System Leaflets RPA-01 & RPA-08.