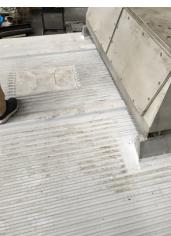

## **Application Method**

After conditioning the substrate with Belzona 3921 (GSC Conditioner), a fully reinforced Belzona 3111 system (including Belzona 9311 reinforcement sheet) was applied to the entirety of the carriage roof. The application was carried out in accordance with Belzona Know-How System Leaflets RPA-01 & RPA-08.