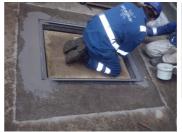

# **Photograph Descriptions**

- \* 1. Chemical canalization entry.,
- \* 2. Belzona Conditioner application,
- \* 3. Belzona 4131 application,
- \* 4. Belzona 5811 in 2 layers,