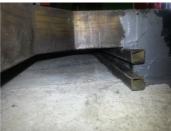

Substrate: Concrete

Products: Belzona 5811 (Immersion Grade)

**Problem** 

Machine anchor and balance

Bases of the machines have to Every possible leakage had to

be seated on the correct place be close

Injection

## **Belzona Facts**

Bases of the machines have to be seated on the correct place, then Belzona 5811 was injected to fix the bases.