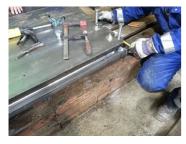

Substrate: Concrete

Products: Belzona 5811 (Immersion Grade)

**Problem** 

Machine anchor and balance

Bases of the machines have to Every possible leakage had to

be seated on the correct place be close

Injection

## **Application Method**

Application was carried out in accordance with Belzona 5811 Instruction for use.