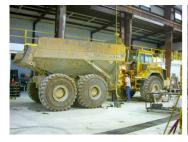

## **Photograph Descriptions**

\* View of 40T Articulated truck, \* View of the hitch, \* Top bearing coated with Belzona® 1111, \* Both bearings fitted, ready to be coupled to trailer,

### **Application Situation**

Top center bearing on Volvo articulated truck.