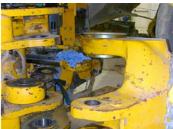

## **Photograph Descriptions**

\* View of 40T Articulated truck, \* View of the hitch, \* Top bearing coated with Belzona® 1111, \* Both bearings fitted, ready to be coupled to trailer,

Substrate: Steel

Products: Belzona® 1111 (Super Metal)

Problem

The truck was needed back in service within 12 hours and the broken bearing had damaged the hitch bore.