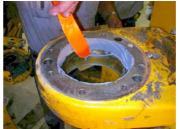

## **Photograph Descriptions**

\* View of 40T Articulated truck, \* View of the hitch, \* Top bearing coated with Belzona® 1111, \* Both bearings fitted, ready to be coupled to trailer,

## **Application Method**

Application was carried out in accordance with Belzona Know-How System Leaflet MPT-7. No Release agent was used as this bearing will be run to destruction so the new outer races were bonded in place.