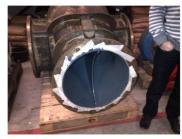

## **Photograph Descriptions**

- \* 1- Finished application,
- \* 2- Overview of the equipment,

### **Application Method**

Application was carried out in accordance with Belzona System Leaflet CEP-5 After preparing the surface, 2 coats of Belzona 1321 were applied inside the filter (800 microns in total).