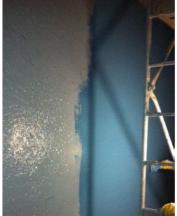

### **Photograph Descriptions**

- \* 1- Sharp angle on the concrete,
- \* 2- Reconstruction of concrete,
- \* 3- Application of Belzona 1341,
- \* 4- Final application,