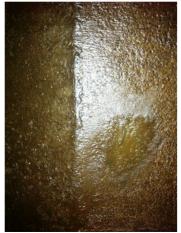

### **Photograph Descriptions**

- \* 1- Sharp angle on the concrete,
- \* 2- Reconstruction of concrete,
- \* 3- Application of Belzona 1341,
- \* 4- Final application,