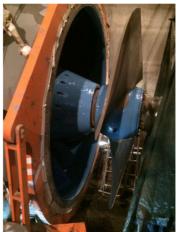

### **Photograph Descriptions**

- \* 1- Sharp angle on the concrete,
- \* 2- Reconstruction of concrete,
- \* 3- Application of Belzona 1341,
- \* 4- Final application,