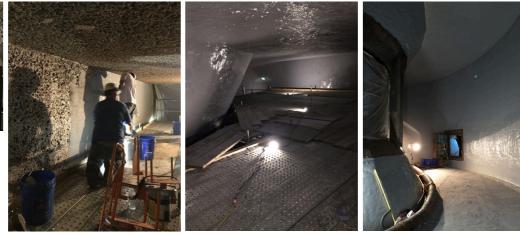

#### Problem

The concrete scroll tunnel walls, floor, and ceiling were deteriorating due to many years of operation. Total area to be treated was 9000 sq. ft. Belzona 4141 lightweight Magma Build was used to restore the ceilings up to 2" thick in areas. The walls and floor were repaired with Belzona 4131 Magma Screed. After restoring the concrete, Belzona 5811 immersion grade barrier coating the was used protect the entire area.

Concrete deterioration

Rebuilding concrete with 4131 Tunnel coated with 5811

**Finished results** 