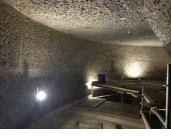

#### Problem

The concrete scroll tunnel walls, floor, and ceiling were deteriorating due to many years of operation. Total area to be treated was 9000 sq. ft. Belzona 4141 lightweight Magma Build was used to restore the ceilings up to 2" thick in areas. The walls and floor were repaired with Belzona 4131 Magma Screed. After restoring the concrete, Belzona 5811 immersion grade barrier coating the was used protect the entire area.

Concrete deterioration

Rebuilding concrete with 4131 Tunnel coated with 5811

**Finished results** 