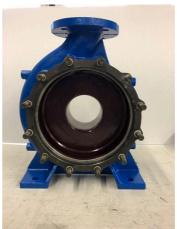

### **Photograph Descriptions**

- \* Image 1: Damaged Pump,
- \* Image 2: Flange Reform,
- \* Image 3: Internal Coating Complete,
- \* Image 4: Flange Reformed.,