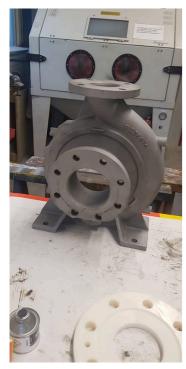

### **Photograph Descriptions**

- \* Image 1: Damaged Pump,
- \* Image 2: Flange Reform,
- \* Image 3: Internal Coating Complete,
- \* Image 4: Flange Reformed.,