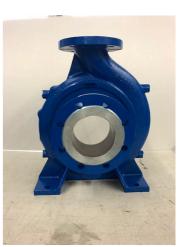

### **Photograph Descriptions**

- \* Image 1: Damaged Pump,
- \* Image 2: Flange Reform,
- \* Image 3: Internal Coating Complete,
- \* Image 4: Flange Reformed.,