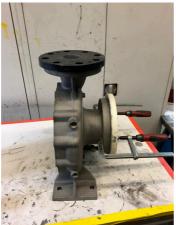

### **Photograph Descriptions**

- \* Image 1: Damaged Pump,
- \* Image 2: Flange Reform,
- \* Image 3: Internal Coating Complete,
- \* Image 4: Flange Reformed.,