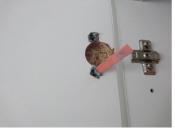

## **Photograph Descriptions**

- \* 1.2Ripped out door hinge,
- \* 2.2 Belzona 1212 application,
- \* 3.2Installation in short time,
- \* 4. Ready to use,

### **Application Method**

Application was carried out using adapted Know-How System Leaflet ENC-2.