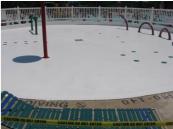

## **Photograph Descriptions**

- \* Bathroom floors before application. , \* Bathroom floors after Belzona® 5111 was applied. , \* Outside surfaces before application. ,
- \* Outside surfaces after Belzona® 5111 application.,