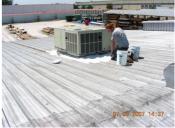

## **Photograph Descriptions**

\* Start of the application , \* Sheet being incorporated in Belzona® 3111 coating , \* Application continuing , \* All sides waterproofed ,

#### Application Method

Application was carried out in accordance with Belzona Know-How System Leaflet RPA-8