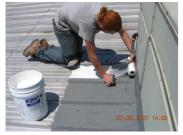

## **Photograph Descriptions**

\* Start of the application , \* Sheet being incorporated in Belzona® 3111 coating , \* Application continuing , \* All sides waterproofed ,

#### Application Method

Application was carried out in accordance with Belzona Know-How System Leaflet RPA-8