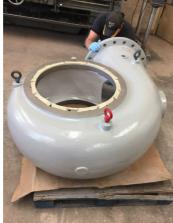

## **Photograph Descriptions**

\* 1-3. Completed application,

## **Application Method**

Belzona 1331 was applied to the grit-blasted internals of the pumps