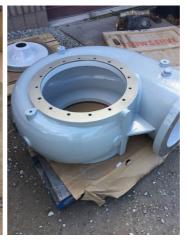

## **Photograph Descriptions**

\* 1-3. Completed application,

## **Application Method**

Belzona 1331 was applied to the grit-blasted internals of the pumps