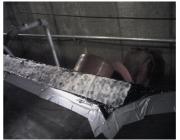

## **Photograph Descriptions**

- \* Belt damage,
- \* Another view of the damaged area ,
- \* Application underway with reinforcement tape being embedded in elastomer,
- \* Completed repair,