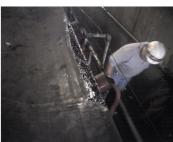

## **Photograph Descriptions**

- \* Belt damage,
- \* Another view of the damaged area ,
- \* Application underway with reinforcement tape being embedded in elastomer,
- \* Completed repair,