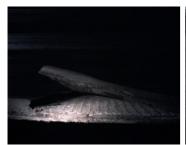

## **Photograph Descriptions**

- \* Belt damage,
- \* Another view of the damaged area ,
- \* Application underway with reinforcement tape being embedded in elastomer,
- \* Completed repair,