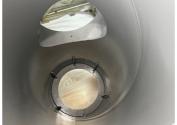

## **Photograph Descriptions**

- \* Image 1: First Layer of Belzona 5811,
- \* Image 2: Second Layer of Belzona 5811,
- \* Image 3: Internal Application Complete,
- \* Image 4: External Application Complete,

#### **Application Method**

The heavy corroded areas were filled and smoothed with Belzona 1111. Belzona 5811 was used to coat the internal and external of the pipe for further corrosion protection.

The application was carried out in accordance with Belzona System Lealeaft VPF-03