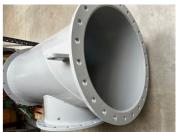

## **Photograph Descriptions**

- \* Image 1: First Layer of Belzona 5811,
- \* Image 2: Second Layer of Belzona 5811,
- \* Image 3: Internal Application Complete,
- \* Image 4: External Application Complete,

#### **Application Method**

The heavy corroded areas were filled and smoothed with Belzona 1111. Belzona 5811 was used to coat the internal and external of the pipe for further corrosion protection.

The application was carried out in accordance with Belzona System Lealeaft VPF-03