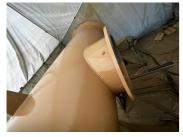

## **Photograph Descriptions**

- \* Image 1: First Layer of Belzona 5811,
- \* Image 2: Second Layer of Belzona 5811,
- \* Image 3: Internal Application Complete,
- \* Image 4: External Application Complete,

## **Application Situation**

A pipe at a pump station for the dyke protection had heavily corroded.