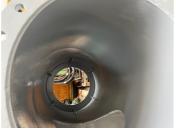

## **Photograph Descriptions**

- \* Image 1: First Layer of Belzona 5811,
- \* Image 2: Second Layer of Belzona 5811,
- \* Image 3: Internal Application Complete,
- \* Image 4: External Application Complete,

#### **Application Method**

The heavy corroded areas were filled and smoothed with Belzona 1111. Belzona 5811 was used to coat the internal and external of the pipe for further corrosion protection.

The application was carried out in accordance with Belzona System Lealeaft VPF-03