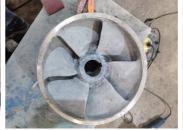

## **Application Method**

Application was carried out in accordance to Belzona system leaflet CEP-01. The impellor was first blasted to achieve a min 75 micron profile and SA2.5 finish prior to the rebuilding. It was then balanced before being returned to service.

#### **Belzona Facts**

Belzona was able to renew this heavily worn and corroded pump impellor, extending its life span further - saving it from the scrap heap!