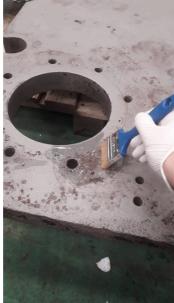

## **Application Method**

Application was carried out in accordance to Belzona system leaflet CEP-01. The impellor was first blasted to achieve a min 75 micron profile and SA2.5 finish prior to the rebuilding. It was then balanced before being returned to service.