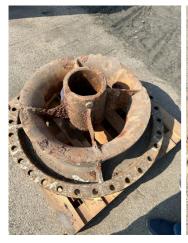

#### Problem

The pump part was heavily corroded and eroded and not in a condition to use

Initial condition

**Initial Condition** 

After repair with Belzona 1111 After coating with Belzona

After coating with Belzona 5821