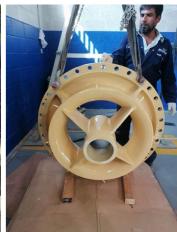

#### Problem

The pump part was heavily corroded and eroded and not in a condition to use

Initial condition

**Initial Condition** 

After repair with Belzona 1111 After coating with Belzona

After coating with Belzona 5821