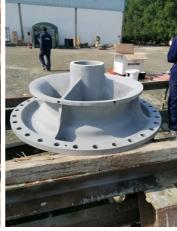

#### Problem

The pump part was heavily corroded and eroded and not in a condition to use

Initial condition

**Initial Condition** 

After repair with Belzona 1111 After coating with Belzona

After coating with Belzona 5821