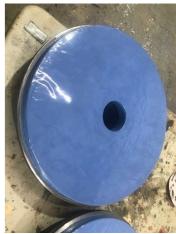

Freshly rebuilt and coated pump casing

Super smooth rebuilt and coating of Belzona 1341 to the pump plate