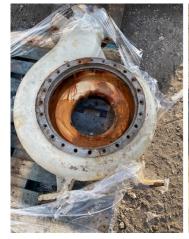

### Problem

The client had a swimming pool water pump losing efficiency and was faced with either repair or replacement.

Casing before coating showing Pump plate before showing wear from service

service wear