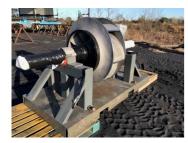

#### Problem

The client wanted a coating to protect their impeller but was on a tight budget for the project. A cost-effective alternative was needed.

Impeller prior to the application

Completed application