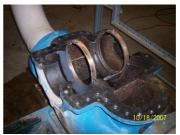

#### **Photograph Descriptions**

\* Pump to be rebuilt, \* Surface being prepared, \* Wear rings used as formers for Belzona® 1311 rebuild, \* Scrapers used to complete application,

### **Application Method**

Application carried out in accordance with Belzona System Leaflet CEP-2. Wear rings used as formers. After curing excess Belzona® 1311 removed with scrapers.