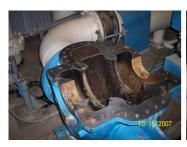

#### **Photograph Descriptions**

\* Pump to be rebuilt, \* Surface being prepared, \* Wear rings used as formers for Belzona® 1311 rebuild, \* Scrapers used to complete application,

## **Application Situation**

Auxiliary pump casing