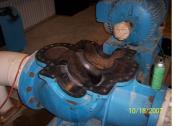

#### **Photograph Descriptions**

\* Pump to be rebuilt, \* Surface being prepared, \* Wear rings used as formers for Belzona® 1311 rebuild, \* Scrapers used to complete application,

### **Application Method**

Application carried out in accordance with Belzona System Leaflet CEP-2. Wear rings used as formers. After curing excess Belzona® 1311 removed with scrapers.