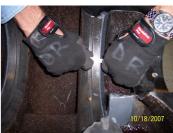

#### **Photograph Descriptions**

\* Pump to be rebuilt, \* Surface being prepared, \* Wear rings used as formers for Belzona® 1311 rebuild, \* Scrapers used to complete application,

### **Application Method**

Application carried out in accordance with Belzona System Leaflet CEP-2. Wear rings used as formers. After curing excess Belzona® 1311 removed with scrapers.