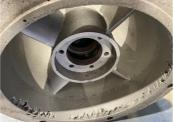

#### **Application Method**

The components were grit blasting to SA2.5 & 75 microns. Lost metal was rebuild with Belzona 1111 (Super Metal). Two coating of Belzona 1321 (Ceramic S Metal) were then applied.

## Belzona Facts

This repair & coating allowed the pump to go back into service, saving it from scrap & making it more resistant to erosion & corrosion than the original components.