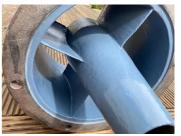

#### **Application Method**

The components were grit blasting to SA2.5 & 75 microns. Lost metal was rebuild with Belzona 1111 (Super Metal). Two coating of Belzona 1321 (Ceramic S Metal) were then applied.