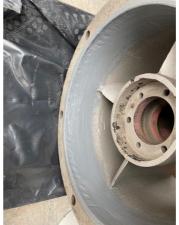

#### **Application Method**

The components were grit blasting to SA2.5 & 75 microns. Lost metal was rebuild with Belzona 1111 (Super Metal). Two coating of Belzona 1321 (Ceramic S Metal) were then applied.