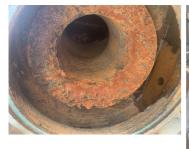

### Problem

Drainage issues inside facility was causing backups. While dredging canals client took opportunity to improve pump for efficiency.

Close up of pitting BEFORE

Pump in place prior to improvements