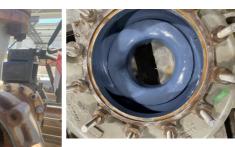

# Solvents Pump Repair Belzona 1321 and Belzona 1121

Industry:Oil & GasCustomer LocationApplication:CEP-Centrifugal PumpsApplication DaSubstrate:Carbon steelProducts:Belzona 1121 (Super XL-Metal), Belzona 1321 (Ceramic S-Metal)

Customer Location: *Plaquemine, LA* Application Date: *April 2024* 

### Problem

Drainage issues inside facility was causing backups. While dredging canals client took opportunity to improve pump for efficiency.







Close up of pitting BEFORE

Pump in place prior to improvements

Pump coated in Belzona

## Application Situation

Pump was removed from site and repaired in climate-controlled shop to be returned to service within 48 hours.

#### **Application Method**

Abrasively blasted interior of parts as per specification. (Angular Abrasives used to achieve 3 milangular profile as per specifications.) Made repairs at the inlet and filled in any pitting using Belzona 1121 Applied Belzona 1321 to interior parts as per product manufactures recommendations.

## **Belzona Facts**

Higher Efficiency. Fast return.

For more examples of Belzona Know - How In Action, please visit https://khia.belzona.com

ISO 9001:2015 FS 695214 ISO 14001:2015 EMS 695213

Belzona products are manufactured under an ISO 9000