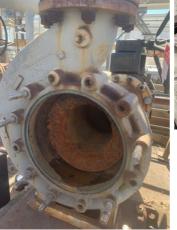

### Problem

Drainage issues inside facility was causing backups. While dredging canals client took opportunity to improve pump for efficiency.

Close up of pitting BEFORE

Pump in place prior to improvements