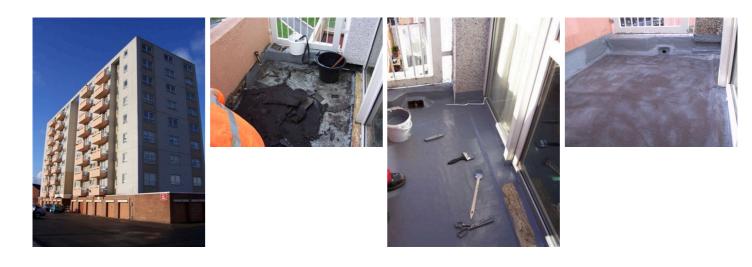

# **Photograph Descriptions**

- \* 1. One of the three blocks of flat,
- \* 2. Loose asphalt being removed,
- \* 3. Belzona 3131 being applied,
- \* 4. Aggregate being scattered onto top coat of Belzona 3131,