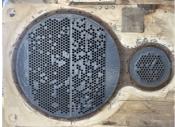

Substrate: Carbon steel

Products: Belzona 1121 (Super XL-Metal), Belzona 1321 (Ceramic S-Metal)

**Problem** 

Client found extreme corrosion and had minimal down time for repair.

Before Repair

After Repair