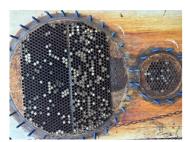

Substrate: Carbon steel

Products: Belzona 1121 (Super XL-Metal), Belzona 1321 (Ceramic S-Metal)

**Problem** 

Client found extreme corrosion and had minimal down time for repair.

Before Repair

After Repair