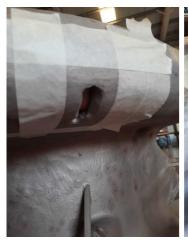

#### Problem

The pump is suffering from leakage due to a combination of tensile stress and a corrosive environment which is the chloride content of the medium.

Leak due to stressed crack line which requires a crack sealing technique and plate bonding.

WIDENED CRACK LINE DRILLED DRY FITTING OF THE PLATE ON BOTH ENDS.

PRIOR TO HOLE SEALING AND PLATE BONDING

COMPLETED PLATE BONDING USING BELZONA 1311

TOP COATING COMPLETED FOR FOR THE BONDED PLATE PROTECTION.