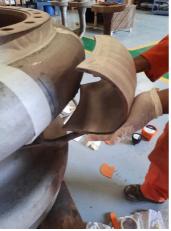

WIDENED CRACK LINE DRILLED DRY FITTING OF THE PLATE ON BOTH ENDS.

PRIOR TO HOLE SEALING AND PLATE BONDING

COMPLETED PLATE BONDING USING BELZONA 1311

TOP COATING COMPLETED FOR FOR THE BONDED PLATE PROTECTION.

#### **Application Situation**

A fabricated plate which is curved according to the grove of the external profile of the pump plate was prepared to completely covery the whole affected area.

The crack has to be sealed externally due to insufficient or limited access on internal area of the pump.