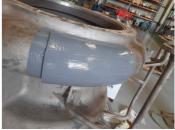

WIDENED CRACK LINE DRILLED DRY FITTING OF THE PLATE ON BOTH ENDS.

PRIOR TO HOLE SEALING AND PLATE BONDING

COMPLETED PLATE BONDING USING BELZONA 1311

TOP COATING COMPLETED FOR FOR THE BONDED PLATE PROTECTION.

## **Belzona Facts**

Belzona Ceramic Rebuilding and Coating Grade has a high resistance against erosion-corrosion. Solution provided was accepted and approved by client instead replacing the whole pump. According to the client's feedback, after putting the pump back in service