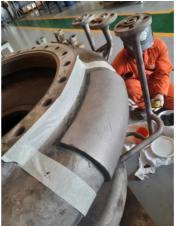

WIDENED CRACK LINE DRILLED DRY FITTING OF THE PLATE ON BOTH ENDS.

PRIOR TO HOLE SEALING AND PLATE BONDING

COMPLETED PLATE BONDING USING BELZONA 1311

TOP COATING COMPLETED FOR FOR THE BONDED PLATE PROTECTION.

### **Application Method**

Application was done using stiff bristled brush by manual application. Plate bonding was recommended to build additional wall thickness on the affected part of the pump.

The Application was done in accordance with Belzona System Leaflet CEP-06