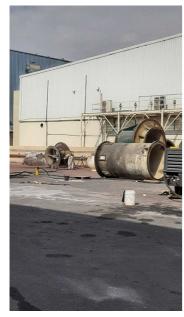

### Problem

The BRP (Brine Recirculating Pump) was suffering from scattered corrosion due to damage on the existing coating.

BRP pump status before surface preparation

grit blasting

coat was completed and in this