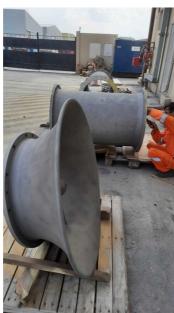

### Problem

The BRP (Brine Recirculating Pump) was suffering from scattered corrosion due to damage on the existing coating.

BRP pump status before surface preparation

grit blasting

coat was completed and in this