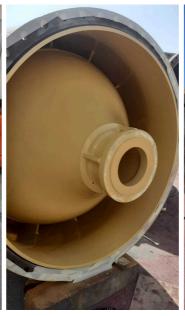

# BELZONA REPLACES THE DAMAGED COATING OF BRP PUMP

ID: 9479

Customer Location: RAS LAFFAN QATAR Industry: Power Application: **CEP-Centrifugal Pumps** Application Date: January 2023

Substrate: Carbon steel **Products:** Belzona 5821

### Problem

The BRP (Brine Recirculating Pump) was suffering from scattered corrosion due to damage on the existing coating.



BRP pump status before surface preparation



grit blasting



coat was completed and in this



the completed third coat application.

## **Application Situation**

Application is a bit easy because the access is remote but the feasibility of the job is a bit hard due to the huge sizes of the equipment parts and the requirement of using a crane to turn them upside down.

### **Application Method**

The application was done in 4 coat system due to clients coating thickness requirement is to achieve minimum 600 microns. Application carried out using only 3 inches stiff bristle brush.

Application was done in accordance with product System Leaflet CEP-03

### **Belzona Facts**

Belzona 5821 is a ceramic filled coating with high performance protection for metallic surfaces under aqueous solution immersion and subject to mild abrasion.

For more example