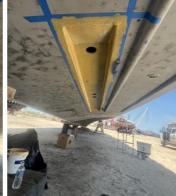

## **Belzona Solution for Contact Coolers**

ID: 9519

Industry: Marine Customer Location: Gibson, Louisisana

Application: SOS-Ships and Offshore Structures Application Date: May 2024

Substrate: Carbon steel

**Products:** Belzona 1121 (Super XL-Metal), Belzona 5821

**Problem** 

Customer was seeing significant erosion under contact cooler on bottom of boat.











**Before Application** 

Application of Belzona 1121

Application of 1st coat of Belzona 5821 in yellow

Application of 2nd coat of Belzona 5821 in grey

## **Application Situation**

Customer needed to get this boat back in the water and out of drydock as soon as possible. Instead of replacing metal we applied Belzona 1121 and Belzona 5821 to bottom of boat and customer was in the water the next day, saving money in the process.

## **Application Method**

Pit filling with Belzona 1121 and overcoat with Belzona 5821 to provide corrosion resistance.

## **Belzona Facts**

Downtime and cost savings in comparison to other traditional solutions.