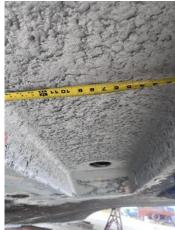

**Products:** Belzona 1121 (Super XL-Metal), Belzona 5821

**Problem** 

Customer was seeing significant erosion under contact cooler on bottom of boat.

**Before Application** 

Application of Belzona 1121

Application of 1st coat of Belzona 5821 in yellow