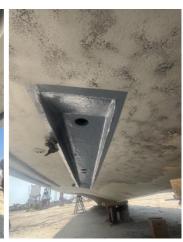

**Products:** Belzona 1121 (Super XL-Metal), Belzona 5821

**Problem** 

Customer was seeing significant erosion under contact cooler on bottom of boat.

**Before Application** 

Application of Belzona 1121

Application of 1st coat of Belzona 5821 in yellow

Application of 2nd coat of Belzona 5821 in grey