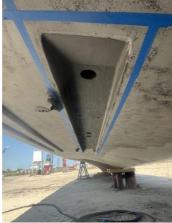

## **Belzona Solution for Contact Coolers**

ID: 9519

Industry: Marine Customer Location: Gibson, Louisisana

Application: SOS-Ships and Offshore Structures Application Date: May 2024

Substrate: Carbon steel

**Products:** Belzona 1121 (Super XL-Metal), Belzona 5821

**Problem** 

Customer was seeing significant erosion under contact cooler on bottom of boat.











**Before Application** 

Application of Belzona 1121

Application of 1st coat of Belzona 5821 in yellow

Application of 2nd coat of Belzona 5821 in grey

## **Application Situation**

Customer needed to get this boat back in the water and out of drydock as soon as possible. Instead of replacing metal we applied Belzona 1121 and Belzona 5821 to bottom of boat and customer was in the water the next day, saving money in the process.

## **Application Method**

Pit filling with Belzona 1121 and overcoat with Belzona 5821 to provide corrosion resistance.

## **Belzona Facts**

Downtime and cost savings in comparison to other traditional solutions.