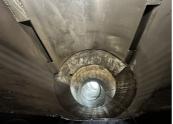

## Problem

The coal utilized in this process was sticking and plugging the chute.

Chute prior to surface preparation.

Chute after a thorough cleaningDuring application of Belzonawas performed.1321.

Completed application with Belzona 1321.