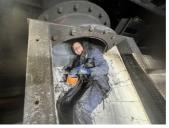

## **Application Situation**

Rope rescue techniques used to safely provide a non stick coating to coal chute. Belzona helped reduce sticking of the product saving thousands in downtime.

#### **Belzona Facts**

Belzona was used for its abrasion properties and ease of application especially dangling from ropes.

For more examples of Belzona Know - How In Action, please visit https://khia.belzona.com