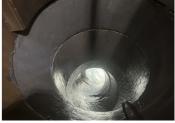

## Problem

The coal utilized in this process was sticking and plugging the chute.

Chute prior to surface preparation.

Chute after a thorough cleaningDuring application of Belzonawas performed.1321.

Completed application with Belzona 1321.