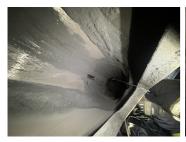

## Problem

The coal utilized in this process was sticking and plugging the chute.

Chute prior to surface preparation.

Chute after a thorough cleaningDuring application of Belzonawas performed.1321.

Completed application with Belzona 1321.