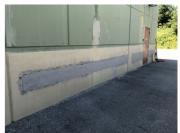

## Problem

Rebar was being attacked by moisture and causing it to spall.

Before repainting the firehall

the customer needed to make

sure that the walls were

repaired.

All loose areas were removed.

After patching the area using Belzona 4111 magma quartz an was left for the painting crew angle grinder and sanding disc to repaint. were used to achieve smoothness and a good transition between the old and new coating.

Once smoothed out, the area