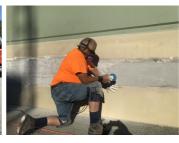

## Problem

Rebar was being attacked by moisture and causing it to spall.

Before repainting the firehall

the customer needed to make

sure that the walls were

repaired.

All loose areas were removed.

After patching the area using Belzona 4111 magma quartz an was left for the painting crew angle grinder and sanding disc to repaint. were used to achieve smoothness and a good transition between the old and new coating.

Once smoothed out, the area

### **Application Method**

Angle grinder, trowels and sanding discs were used to prep and apply