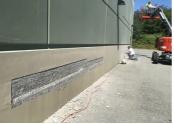

## Problem

Rebar was being attacked by moisture and causing it to spall.

Before repainting the firehall

the customer needed to make

sure that the walls were

repaired.

All loose areas were removed.

After patching the area using Belzona 4111 magma quartz an was left for the painting crew angle grinder and sanding disc to repaint. were used to achieve smoothness and a good transition between the old and new coating.

Once smoothed out, the area