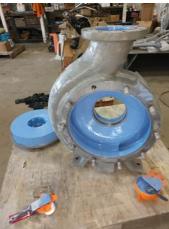

# 7 Pumps For Belzona

ID: 9621

Industry: Water / Wastewater Customer Location: North Idaho Application: **CEP-Centrifugal Pumps** Application Date: December 2017

Substrate: Cast Iron

**Products:** Belzona 1341 (Supermetalglide)

## Problem

Customer had 7 pumps that were 1 year old that had heavily corroded due to no coating. They bought 7 new pumps and decided to protect their investment.



Brand new pumps ready to be First coat of Belzona 1341 coated.



applied.



Applying the second coat of Belzona 1341.



All 7 pumps completed.

# **Application Situation**

The previous pumps were corroded to the point the customer decided to replace them. With the size of the investment of new pumps, the decision was made to coat the pumps to prevent corrosion or damage to the new pumps. The customer was very pleased with the efficiency enhancement that is possible with the Belzona 1341.

## **Application Method**

The pumps and parts were grit blasted to a 5 mil profile, washed with solvent. Belzona 1341 was applied by brush.

#### **Belzona Facts**

The cost to replace the pumps again was too much to not consider protecting them with a coating that would prevent corrosion. The efficiency enhancement was a bonus that would allow the customer to ev