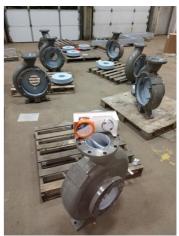

# 7 Pumps For Belzona

ID: 9621

Industry: Water / Wastewater Customer Location: North Idaho Application: **CEP-Centrifugal Pumps** Application Date: December 2017

Substrate: Cast Iron

**Products:** Belzona 1341 (Supermetalglide)

## Problem

Customer had 7 pumps that were 1 year old that had heavily corroded due to no coating. They bought 7 new pumps and decided to protect their investment.



Brand new pumps ready to be First coat of Belzona 1341 coated.



applied.



Applying the second coat of Belzona 1341.



All 7 pumps completed.

# **Application Situation**

The previous pumps were corroded to the point the customer decided to replace them. With the size of the investment of new pumps, the decision was made to coat the pumps to prevent corrosion or damage to the new pumps. The customer was very pleased with the efficiency enhancement that is possible with the Belzona 1341.

## **Application Method**

The pumps and parts were grit blasted to a 5 mil profile, washed with solvent. Belzona 1341 was applied by brush.

#### **Belzona Facts**

The cost to replace the pumps again was too much to not consider protecting them with a coating that would prevent corrosion. The efficiency enhancement was a bonus that would allow the customer to eventually gain back the cost of replacement by reducing th