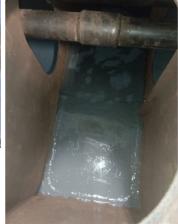

Yacht external view at the shipyard

rebuild pitted areas

Application of Belzona 1311 to Application of Belzona 1321 on Finished job top of Belzona 1311