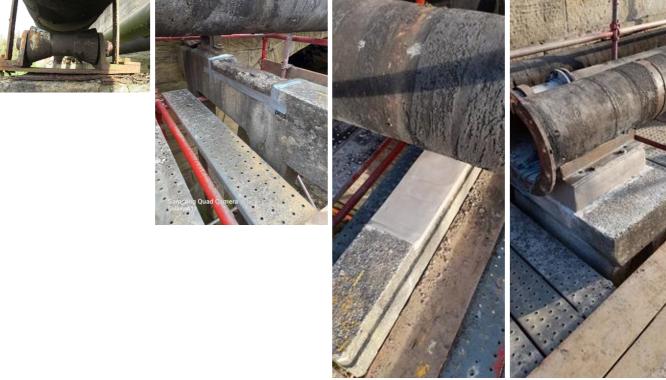

## Problem

Several pipe supports had corroded and no longer provided support for the pipeline running across this bridge section.

Corroded pipe support

Area prepared

Completed section

Larger support repaired using shutter & pour method

#### **Application Situation**

Instead of demolishing large sections of otherwise good concrete the damaged sections could be repaired using Belzona materials.

## **Application Method**

The areas were marked out, prepared, conditioned with Belzona 4911 & then repaired with Belzona 4111. For a larger area a shutter was built around & Belzona 4111 poured into to fill up to the desired level.