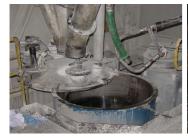

## **Photograph Descriptions**

\* Mixer Vessel, \* Failed Metal Sprayed Shaft, \* Form tool in position, \* Finished Shaft,

#### **Application Situation**

Mixer Vessel drive shaft