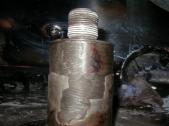

## **Photograph Descriptions**

\* Mixer Vessel, \* Failed Metal Sprayed Shaft, \* Form tool in position, \* Finished Shaft,