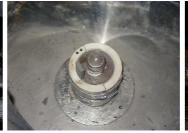

## **Photograph Descriptions**

\* Mixer Vessel, \* Failed Metal Sprayed Shaft, \* Form tool in position, \* Finished Shaft,

### **Application Method**

Old metal sprayed material was totally removed and shaft rebuilt using Belzona System Leaflet MPT-2. Former was made to allow repair to be completed in-situ.