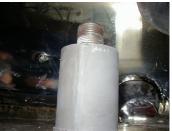

## **Photograph Descriptions**

\* Mixer Vessel, \* Failed Metal Sprayed Shaft, \* Form tool in position, \* Finished Shaft,

### **Application Method**

Old metal sprayed material was totally removed and shaft rebuilt using Belzona System Leaflet MPT-2. Former was made to allow repair to be completed in-situ.