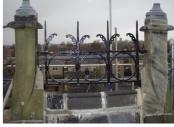

### **Photograph Descriptions**

- \*
- \* The problem ,
- \* Stone removal,
- \* Completed rear tower,
- \* Completed work ,
- ,

### **Application Method**

Application was carried out in accordance with Belzona Know-How System Leaflets WPA-4 & 8. The stonework was rebuilt with Belzona<sup>®</sup> 4231. Belzona<sup>®</sup> 1111 used to rebuild corrodedl wrought iron before protecting with Belzona<sup>®</sup> 6111/5111 system. Belzona<sup>®</sup>

www.belzona.com

5122 applied to stonework for long term protection.