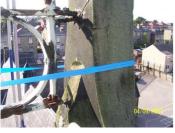

### **Photograph Descriptions**

- \*
- \* The problem ,
- \* Stone removal,
- \* Completed rear tower,
- \* Completed work ,
- ,

## **Application Situation**

Two stone towers connected with a wrought iron construction at the top of an old school building.