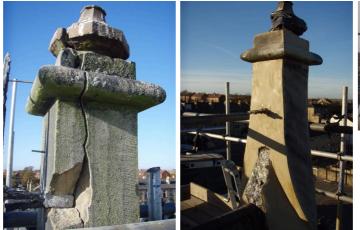

### **Photograph Descriptions**

- \*
- \* The problem ,
- \* Stone removal,
- \* Completed rear tower,
- \* Completed work ,
- ,

\* Belzona<sup>®</sup> 5111 (Ceramic Cladding),

\* Belzona® 5122 (Clear Cladding Concentrate),

Customer Location: *Primary School, UK* Application Date: *November 2007* 

Problem

Cracking and spalling of 2 stone towers and corrosion of connecting wrought iron metalwork created a Health & Safety risk.