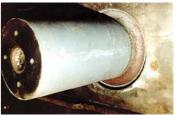

## **Photograph Descriptions**

- \* View of damaged shaft . ,
- \* Application of Belzona® 1111 (Super Metal). ,
- \* Use of a former to rebuild shaft. ,
- \* Completely rebuilt shaft.,