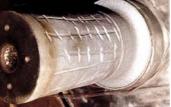

## **Photograph Descriptions**

- \* View of damaged shaft . ,
- \* Application of Belzona® 1111 (Super Metal). ,
- \* Use of a former to rebuild shaft. ,
- \* Completely rebuilt shaft.,