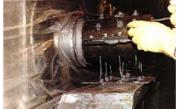

## **Photograph Descriptions**

- \* View of damaged shaft . ,
- \* Application of Belzona® 1111 (Super Metal). ,
- \* Use of a former to rebuild shaft. ,
- \* Completely rebuilt shaft.,