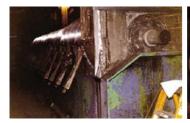

## **Photograph Descriptions**

- \* View of damaged shaft . ,
- \* Application of Belzona® 1111 (Super Metal). ,
- \* Use of a former to rebuild shaft. ,
- \* Completely rebuilt shaft.,