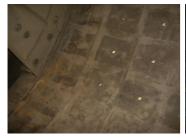

# **Photograph Descriptions**

- \* View of the damage to the shell after dismantling the tiles ,
- \* Application of Belzona® 4111 after blasting of the surface,
- \* Smoothing of the area with Belzona® 1121,
- \* Application of Belzona completed and the bolting of the new wear plates over the repair has started,