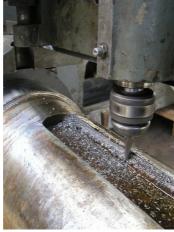

### **Photograph Descriptions**

\* Damaged shaft, \* Milling the keyway, \* Turning the Belzona® 1111 rebuilt shaft, \* Shaft ready to transport back to customer,

#### **Belzona Facts**

Keyway was rebuilt by welding and milling operation. Belzona® 1111 was used for shaft repair. wooden former treated with release agent was used to form keyway. This repair saved customer a lot of time, because welding and drilling would have taken several weeks.