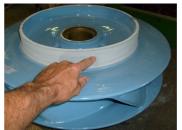

## **Photograph Descriptions**

- \* Commencement of application with Belzona® 1321 applied to wear ring,
- \* Application of the first coat of Belzona® 1341,
- \* Completed application with wear ring machined to size ,

## **Application Situation**

Protection of an impeller from cooling water system.

## **Application Method**

Application carried out in accordance with Belzona System Leaflet CEP-3. Impeller surfaces protected with Belzona® 1341 and Belzona® 1321 applied to wear ring and machined to size.