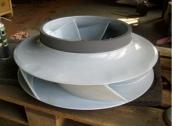

## **Photograph Descriptions**

- \* Commencement of application with Belzona® 1321 applied to wear ring,
- \* Application of the first coat of Belzona® 1341,
- \* Completed application with wear ring machined to size ,

## **Application Situation**

Protection of an impeller from cooling water system.

## **Application Method**

Application carried out in accordance with Belzona System Leaflet CEP-3. Impeller surfaces protected with Belzona® 1341 and Belzona® 1321 applied to wear ring and machined to size.