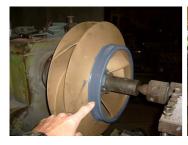

## **Photograph Descriptions**

- \* Commencement of application with Belzona® 1321 applied to wear ring,
- \* Application of the first coat of Belzona® 1341,
- \* Completed application with wear ring machined to size ,

## **Application Situation**

Protection of an impeller from cooling water system.

## **Application Method**

Application carried out in accordance with Belzona System Leaflet CEP-3. Impeller surfaces protected with Belzona® 1341 and Belzona® 1321 applied to wear ring and machined to size.