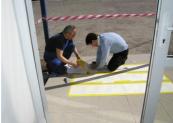

### **Application Method**

The application was carried out in accordance with Belzona Know-How System Leaflet FPA-8. Belzona® 1321 was applied by brush in conjunction with Belzona® 9211 (Supergrip Aggregate). Templates were used to create logo.