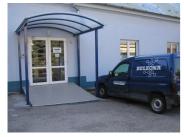

#### Problem

During rain or snow people have slip problems on the ramp into the offices.

## **Application Situation**

Main entrance into companies offices.