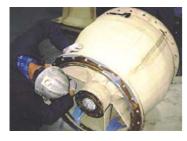

## **Photograph Descriptions**

\* Application of Belzona® 1341 to a diffuser bowl begins. Finishing touches to an impeller shown here. Flow diverters and all internal components were protected with Belzona® 1341.,