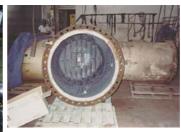

## **Photograph Descriptions**

\* Application of Belzona® 1341 to a diffuser bowl begins. Finishing touches to an impeller shown here. Flow diverters and all internal components were protected with Belzona® 1341.,