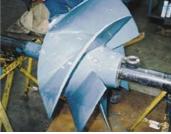

## **Photograph Descriptions**

\* Application of Belzona® 1341 to a diffuser bowl begins. Finishing touches to an impeller shown here. Flow diverters and all internal components were protected with Belzona® 1341.,