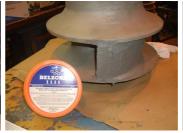

## **Photograph Descriptions**

\* Damaged impeller after being baked and grit blasted, \* Impeller with wire mesh in place to support Belzona and help form profiles, \* Profiles restored with Belzona® 1111, \* Rebuilt impeller being balanced,