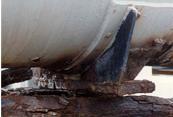

#### Problem

Severe corrosion of original pipe supports and pipe in way of support points.

## **Photograph Descriptions**

- \* General view of terminal,
- \* Typical corroded state of original supports ,
- $^{st}$  New saddle bonded in place prior to re-painting of the pipe ,