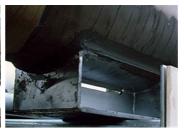

## **Photograph Descriptions**

- \* General view of terminal,
- \* Typical corroded state of original supports ,
- $^{st}$  New saddle bonded in place prior to re-painting of the pipe ,

### **Application Method**

New pipe saddle supports and wear pads were bonded in place in accordance with Belzona Know-How Leaflet VPF-15.