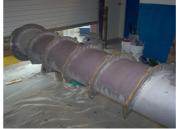

# **Photograph Descriptions**

- \* Overall view of the 40 ft screw conveyor,
- \* Screw conveyor with Belzona® 1812 applied,
- \* Close up of the Belzona lining,
- \* After 5 years, 75% still OK and was repaired in place,