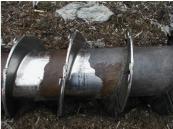

# **Photograph Descriptions**

- \* Overall view of the 40 ft screw conveyor,
- \* Screw conveyor with Belzona® 1812 applied,
- \* Close up of the Belzona lining,
- \* After 5 years, 75% still OK and was repaired in place,

#### **Belzona Facts**

Belzona lasted for over 5 years where the hard facing lasted about the same but was twice the price. Belzona® 1812 can be repaired in place but not hard face welding.

For more examples of Belzona Know - How In Action, please visit https://khia.belzona.com