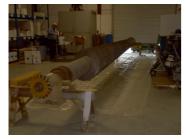

# **Photograph Descriptions**

- \* Overall view of the 40 ft screw conveyor,
- \* Screw conveyor with Belzona® 1812 applied,
- \* Close up of the Belzona lining,
- \* After 5 years, 75% still OK and was repaired in place,

## **Application Situation**

A 40 ft screw conveyor handling bark and ash.