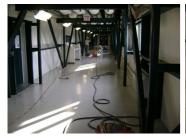

## **Photograph Descriptions**

\* Removing the existing floor coating, \* Applying first coat of Belzona® 5231, \* Applying second coat of Belzona® 5231, \* Completed application,

### **Application Situation**

Replace existing floor coating to high traffic crosswalk.