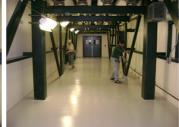

## **Photograph Descriptions**

\* Removing the existing floor coating, \* Applying first coat of Belzona® 5231, \* Applying second coat of Belzona® 5231, \* Completed application,

# **Application Method**

Application was carried out in accordance with Belzona Know-How System Leaflet FPA-3. Existing coating was removed using a walk behind floor grinder before applying the Belzona® 5231 system. applicators used spiked boots to aid access.