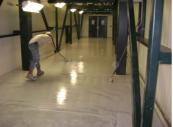

## **Photograph Descriptions**

\* Removing the existing floor coating, \* Applying first coat of Belzona® 5231, \* Applying second coat of Belzona® 5231, \* Completed application,

# **Application Method**

Application was carried out in accordance with Belzona Know-How System Leaflet FPA-3. Existing coating was removed using a walk behind floor grinder before applying the Belzona® 5231 system. applicators used spiked boots to aid access.