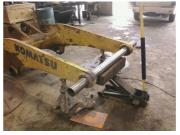

### **Application Situation**

Pin bushing in Komatsu Loader. The specific bushings are where loader arms connect to the loader body.