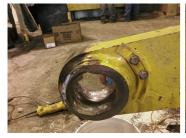

## **Photograph Descriptions**

\* Damaged pin bush housing , \* Surface preparation complete , \* Dummy shaft installed to maintain alignment , \* Finished and ready for service ,

### **Application Situation**

Pin bushing in Komatsu Loader. The specific bushings are where loader arms connect to the loader body.