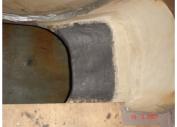

# **Photograph Descriptions**

- \* Damaged area with anchor pin in place,
- \* Former in position,
- \* Damaged area rebuilt with Belzona® 1311,
- \* Finished job after application of Belzona® 1321,