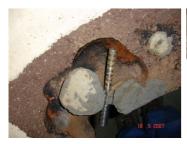

# **Photograph Descriptions**

- \* Damaged area with anchor pin in place,
- \* Former in position,
- \* Damaged area rebuilt with Belzona® 1311,
- \* Finished job after application of Belzona® 1321,