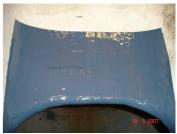

# **Photograph Descriptions**

- \* Damaged area with anchor pin in place,
- \* Former in position,
- \* Damaged area rebuilt with Belzona® 1311,
- \* Finished job after application of Belzona® 1321,